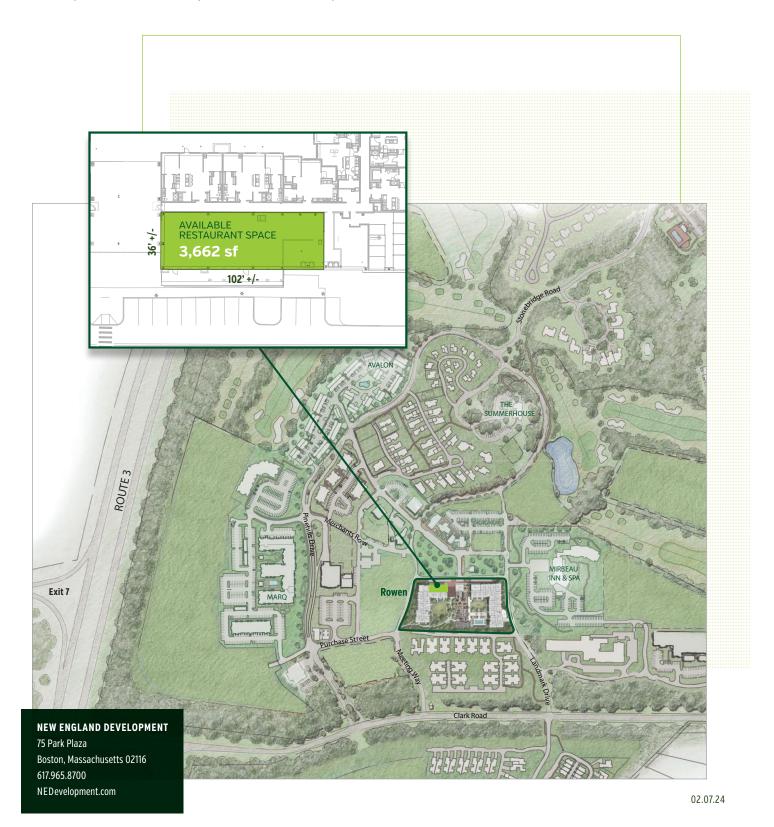

### Location:

Plymouth, Massachusetts Plymouth County

The heart of the award winning Pinehills community is the Village Green, which offers a unique mix of retail, restaurants, fitness, inn + spa, medical and class A office space, and luxury apartments. The newest addition, Rowen, is 178 apartment homes with ground floor retail opportunities overlooking the Village Green.

# New Retail Space Available

Rowen, a stunning new building overlooking the Village Green in the heart of The Pinehills is now open. This mixed-use building offers 178 apartment homes and 7,222 square feet of retail. Only one restaurant/retail space is still available.