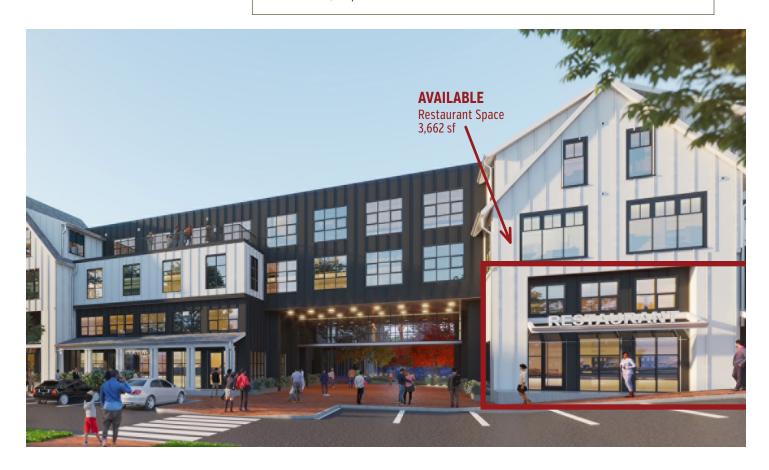

### Location:

Plymouth, Massachusetts Plymouth County

The heart of the award winning Pinehills community is the Village Green, which offers a unique mix of retail, restaurants, fitness, inn + spa, medical and class A office space, and luxury apartments. The newest addition, Rowen, is 178 apartment homes with ground floor retail opportunities overlooking the Village Green.

# New Retail Space Available

Rowen, a stunning new building overlooking the Village Green in the heart of The Pinehills is now open. This mixed-use building offers 178 apartment homes and 7,222 square feet of retail. Only one restaurant/retail space is still available.